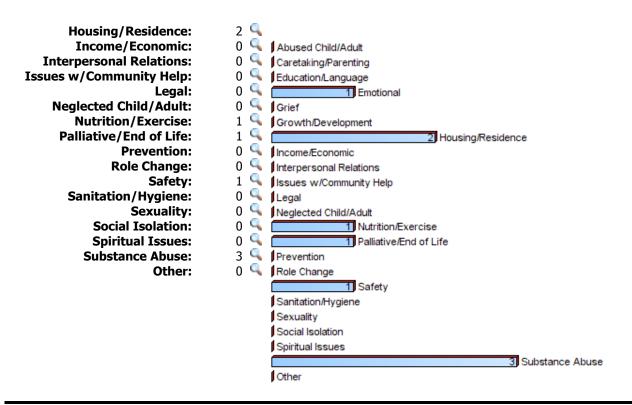

### **TOTAL CATEGORY**

**Disappearance of symptoms:** 

**Disbelief in benefits/efficacy:** 

Fear of addiction:

Financial concerns:

Knowledge deficit:

Physical disability:

Psychiatric diagnosis: Religious reasons:

Other/side effects:

Forgetfulness:

Pregnancy:

| I VIA    |                          |                             |
|----------|--------------------------|-----------------------------|
| 30       | Analgesic & Antipyretic  | 30 Analgesic/Antipyretic    |
| 2        | Cardiology               | 2 Cardiology                |
| 0        | <u>Dermatology</u>       | Dermatology                 |
| 0        | Endocrinology            | Endocrinology               |
| 0        | <u>ENT</u>               | ENT                         |
| 3        | <u>GI Agents</u>         | 3 GI Agents                 |
| 0        | <u>Gynecology</u>        | Gynecology                  |
| 0        | Hematology/Oncology      | Hematology/Oncology         |
| 7        | Infectious Diseases      | 7 Infectious Diseases       |
| 0        | <u>Neurology</u>         | Neurology                   |
| 0        | <u>Ophthalmology</u>     | Ophthalmology               |
| 2        | <u>Psychiatric</u>       | 2 Psychiatric               |
| 0        | <u>Pulmonary</u>         | Pulmonary                   |
| 0        | <u>Rheumatology</u>      | Rheumatology                |
| 0        | <u>Urology</u>           | Urology                     |
| 0        | <u>Vaccines</u>          | Vaccines                    |
| 0        | Wound Management         | Wound Mgmt                  |
| 0        | <u>Miscellaneous</u>     | Misc                        |
|          |                          |                             |
| <u>M</u> | EDICATION ADHERENCE      |                             |
|          | Caretaker failure:       | 0 🖳 🖡 Caretaker failure     |
| C        | Complexity of treatment: | 0 🖳 Complexity of treatment |
|          | Denial of need:          | 0 🖳 🗍 Denial of need        |

0 🔍 Disappearance of symptoms

0 🔍 Disbelief in benefits/efficacy

0 4 Fear of addiction 0 4 Financial concerns

0 🔍 Knowledge deficit

0 🔍 🛿 Physical disability

0 🔍 Psychiatric diagnosis

0 🔍 Religious reasons

0 🔍 Other/side effects

0 🔍 Forgetfulness

0 🔍 Pregnancy

\*\*\*Report generated 2/4/2022 11:00:14 PM ET\*\*\*

©2022 Typhon Group LLC