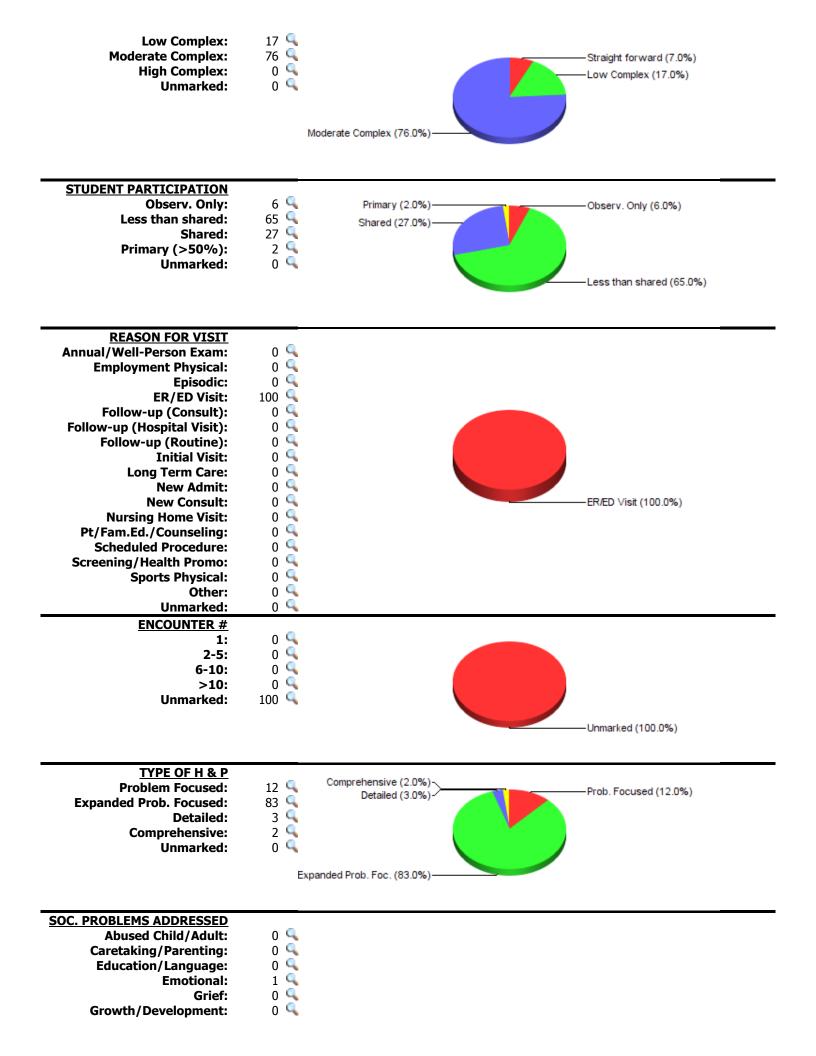

| RACE                         |       |                    |
|------------------------------|-------|--------------------|
| White Non-Hispanic:          | 25 🔍  |                    |
| Black:                       | 8 🔍   | Other Race (12.0%) |
| Hispanic:                    | 38 🔍  |                    |
| Asian:                       | 17 🔍  | Asian (17.0%)——    |
| Amer Indian/Alaskan:         | 0 🔍   |                    |
| Hawaiian/Pacific Isl:        | 0 🔍   | Black (8.0%)       |
| Other Race:                  | 12 🔍  |                    |
| Unmarked:                    | 0 🔍   | Hispanic (38.0%)   |
|                              | 0     |                    |
| GENDER                       |       |                    |
| Male:                        | 53 🔍  |                    |
| Female:                      | 47 🔍  |                    |
| Transgender:                 | 0 🔍   |                    |
| Unmarked:                    | 0 🤦   | Female (47.0%)     |
| onnarkeu.                    | 0 -   |                    |
|                              |       |                    |
|                              |       |                    |
| INSURANCE                    |       |                    |
| None:                        | 0 🔍   |                    |
| HMO:                         | 0 🔍   |                    |
| PPO:                         | 0 🔍   |                    |
| Private:                     | 0 🔍   |                    |
| Medicaid:                    | 0 🔍   |                    |
|                              | 0 🔍   |                    |
| Medicaid/HMO:                | 0 🔍   |                    |
| Medicaid/PPO:                | 0 🔍   |                    |
| Medicare:                    | 0     |                    |
| Medicare/HMO:                | 0 🔍   | Unmarked (100.0%)  |
| Medicare/PPO:                | 0 🔍   |                    |
| Dual Eligible:               | 0 🔍   |                    |
| Work Comp:                   | 0 🔦   |                    |
| Other:                       | 0 🔦   |                    |
| Unmarked:                    | 100 🔍 |                    |
| <u>REFERRALS</u>             |       |                    |
| None:                        | 0 🔍   |                    |
| Allied Health:               | 0 🔍   |                    |
| Cert Nurse Spec:             | 0 🔍   |                    |
| Comm Services:               | 0 🔍   |                    |
| Mental Health:               | 0 🔍   |                    |
| Nurse Pract:                 | õ 🔍   |                    |
| Nutritionist:                | 0 🔍   |                    |
| Occupat Ther:                | 0 🔍   |                    |
| Physical Ther:               | 0 🔍   | Unmarked (100.0%)  |
| Physical Ther:<br>Physician: | 0 🔍   |                    |
| Physician Asst:              | 0 🔍   |                    |
|                              | 0 🔍   |                    |
| Other:                       |       |                    |
| Unmarked:                    | 100 🔍 |                    |
| PE OF DECISION-MAKING        | ~     |                    |
| Straight forward:            | 7 🔍   |                    |