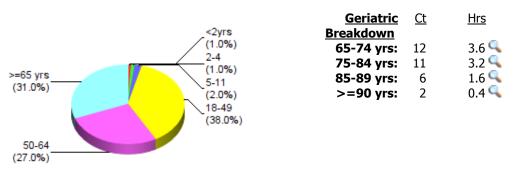

York College of CUNY (Acct #7591)

Crosby, Daniel is logged in. Log Out

| CASE LOG TOTALS                         |                           | OPTION                                                                                | IAL FILTERS                          |           | e                      | <u>Go To Main Menu</u>                   |
|-----------------------------------------|---------------------------|---------------------------------------------------------------------------------------|--------------------------------------|-----------|------------------------|------------------------------------------|
|                                         | Date Range:               |                                                                                       | To                                   | Cle       | ear Filters            |                                          |
|                                         | Period:                   |                                                                                       |                                      |           |                        |                                          |
|                                         | Rotation:                 |                                                                                       |                                      | ▼         |                        |                                          |
|                                         | Clinical Site:            | All                                                                                   |                                      | T         |                        |                                          |
|                                         | Preceptor:                | All                                                                                   | ▼                                    |           |                        |                                          |
|                                         | Item Filter #1:           | None                                                                                  |                                      |           | ▼                      |                                          |
|                                         | Item Filter #2:           | None                                                                                  |                                      |           | ▼                      |                                          |
| Click 🔍 for a list of cases where       | that category was marke   | d.                                                                                    |                                      |           |                        |                                          |
|                                         |                           |                                                                                       |                                      |           |                        |                                          |
| Total                                   | Cases Entered: 100        | )                                                                                     |                                      |           |                        |                                          |
| Total Ur                                | nique Patients: 100       | )                                                                                     |                                      |           |                        |                                          |
| Total Da                                | ys with Cases: 16         |                                                                                       |                                      |           |                        |                                          |
| Total                                   | Patient Hours: 30.        | 0 (+ 0.0 Total Cor                                                                    | sult Hours = ~30                     | .0 Hours) |                        |                                          |
| Average Case Load                       | per Case Day: 6           |                                                                                       |                                      |           |                        |                                          |
| Average Time Spent                      |                           | minutes                                                                               |                                      |           |                        |                                          |
|                                         | Rural Visits: 0 p         | _                                                                                     |                                      |           |                        |                                          |
| Underserved Are                         | ea/Population: 0 p        | _                                                                                     |                                      |           |                        |                                          |
|                                         | Management: Co            |                                                                                       | 0                                    |           |                        |                                          |
| -                                       | <br><br>Op                | Pre-op: 0 patients<br>Intra-op: 0 patient<br>Post-op: 0 patients<br>erating Room expe | <b>Q</b><br>5 <b>Q</b><br>5 <b>Q</b> | s 🔍       |                        |                                          |
|                                         | up Encounters: 0 s        | essions 🛰                                                                             |                                      |           |                        |                                          |
| CLINICAL SETTING<br>Outp                | atient: 0 🔍               |                                                                                       |                                      |           |                        |                                          |
| Emergency Room                          | /Dept: 100 🔍              |                                                                                       |                                      |           |                        |                                          |
|                                         | atient: 0 S               |                                                                                       |                                      |           |                        |                                          |
| Long-Tern                               | n Care: 0 🔍<br>Other: 0 🔍 |                                                                                       |                                      |           |                        |                                          |
|                                         |                           |                                                                                       |                                      |           |                        |                                          |
|                                         |                           |                                                                                       |                                      |           | -ER/ED (100.0%)        |                                          |
|                                         |                           |                                                                                       |                                      |           |                        |                                          |
| CLINICAL EXPERI                         | ENCES                     |                                                                                       |                                      |           |                        |                                          |
| (based on rotatior                      | n choices)                |                                                                                       |                                      |           |                        |                                          |
| Emergency Me                            | dicine: 100 🔍             |                                                                                       |                                      |           |                        |                                          |
|                                         |                           |                                                                                       |                                      |           |                        |                                          |
|                                         |                           |                                                                                       |                                      |           |                        |                                          |
|                                         |                           |                                                                                       |                                      |           |                        |                                          |
|                                         |                           |                                                                                       |                                      |           | -EMER (100.0%)         |                                          |
|                                         |                           |                                                                                       |                                      |           |                        |                                          |
| AGE <u>Ct</u>                           | Hrs                       |                                                                                       |                                      |           | Infant                 |                                          |
| <2 yrs: 1                               | 0.3<br>0.3<br><br>0.3     |                                                                                       |                                      |           | Breakdown<br>Brenetali | <u>Ct Hrs</u><br>0 0.0 🔍                 |
| <b>2-4 yrs:</b> 1<br><b>5-11 yrs:</b> 2 | 0.9 <                     |                                                                                       |                                      |           | Prenatal:<br>0-3 mo:   | 0 0.0 <sup>C</sup><br>1 0.3 <sup>C</sup> |
| <b>12-17 yrs:</b> 0                     | 0.0 🔍                     |                                                                                       |                                      |           | 4-6 mo:                | 0 0.0 🔍                                  |
| 18-49 yrs: 38                           | 11.7 🔍                    |                                                                                       |                                      |           | 7-12 mo:               | 0 0.0 🔍                                  |
| <b>50-64 yrs:</b> 27                    | 8.2 🔍                     |                                                                                       |                                      |           | 13-18 mo:              | 0 0.0 <u></u><br>0 0.0 <u></u>           |
| >=65 yrs: 31<br>Unmarked: 0             | 8.8 🤦<br>0.0 🔦            |                                                                                       |                                      |           | 19-23 mo:              | 0 0.0 🔍                                  |